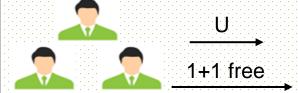

#### Team Building Bonus (15~20%) TBB

- To qualify for the first pair matching TBB, there are 2 conditions.
- → The member must have two Direct personally enrolled members, which can be on any side of his team structure. Either one on left side and one on another or both on either side of his/her team structure.
- → For the first pairing bonus the sale has to be in the ratio of 1:2 or 2:1 (Head count) irrespective of any product combo purchased.