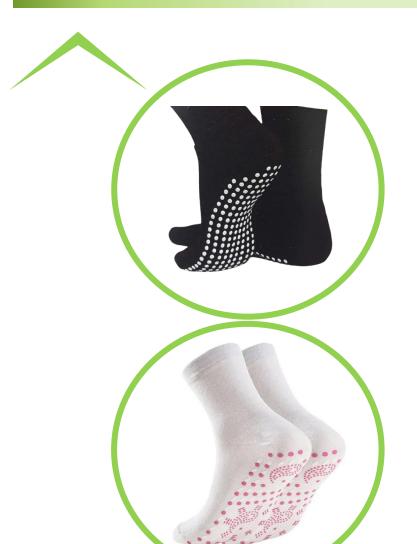

## **BIO EWAY LIFE – Package Product's**

FIR Socks

**✓ FIR Knitted Knee Support** 

✓ FIR Cervical Band

FIR Eye Shade

**✓ FIR Back Support Belt** 

✓ Premium Suit Length

### **FIR Socks**

- ✓ Relaxes leg pain
- ✓ Soothes foot corn
- ✓ Prevents fungus
- ✓ Helpful in cracks

- ✓ Comfortable for long walks
- ✓ Increase comfort in diabetic foot
- ✓ Odor free after long use
- ✓ Increases blood circulation