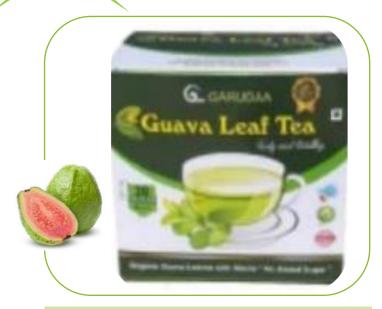

### Guava Leaf Green Tea

- Promotes Weight Loss
- Improve Quality of Sleep
- Manage Diabetes & Fight Cancer
- Prevent Hair Loss