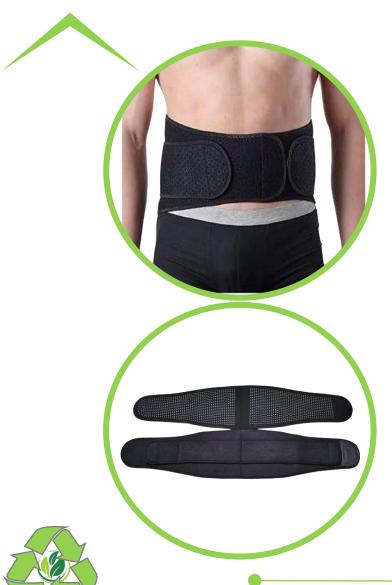

## **FIR Back Support Belt**

- Support the Spine with Double bracing
- ✓ Helps in Posture Correction
- Reduce Weight Loss
- **Reduce Obesity**

- Eliminate Back-pain
- ✓ Increase Comfort
- **Increase Blood Circulation**
- ✓ Addon Removal Padding for **Back Support**