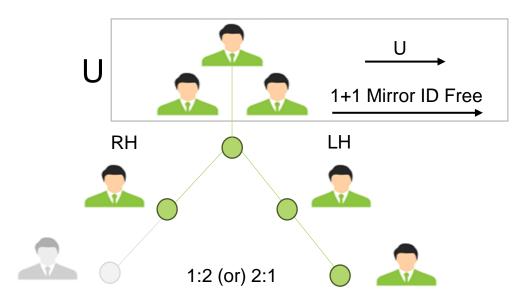

#### Team Building Bonus (15~20%) TBB

- To qualify for the first pair matching TBB, there are 2 conditions.
- → The member must have two Direct personally enrolled members, which can be on any side of his team structure. Either one on left side and one on another or both on either side of his/her team structure.
- → For the first pairing bonus the sale has to be in the ratio of 1:2 or 2:1 (Head count) irrespective of any product combo purchased.

Till 4 Active Level Team Matching Bonus up to 100%, No Capping & Unlimited Bonus

\* Condition Apply

#### (I) The first condition is

- → Company provides freedom to active member who fulfil (1:2 Or 2:1) member are eligible for 1<sup>st</sup> & 2<sup>nd</sup> Level TMB 25% from the Pair matching Bonus of their 1<sup>st</sup> level Direct member, which means the member must have at least 2 Direct personally enrolled members with any Business Plan activation on each side of their business structure.
- → However, member who enrolls 6 personally enrolled members only are eligible for 3<sup>rd</sup> level TMB of 25% from the Pair matching Bonus of their 1<sup>st</sup> level Direct member.
- → and any member who enrolls 9 personally enrolled members only are eligible for 4<sup>th</sup> level TMB of 25% from the Pair matching Bonus of their 1<sup>st</sup> level Direct member.

#### (I) The second condition is...

- → In order to keep receiving TMB, the member has to be active on personal re-purchase order of any product. For example, if any product re-purchased by the member, will keep him active for next 7 days to keep on earning TMB.
- Company provides freedom to active member with no re-purchase order for Level 1 & Level 2 qualifies for 25% TMB.
- Member active with minimum re-purchase order of Rs 2000, qualifies for 3 level 25% TMB.
- Member active with minimum re-purchase order of Rs 4000, qualifies for 4 level 25% TMB.

- → Free Registration/ No Joining fees You can enjoy the products at Distributor/discounted price.
- → Every Associate gets an additional **Pre-activated 2 Mirror ID** underneath them. So no need to pay any amount for the additional Mirror ID. This additional Mirror IDs also qualifies for its first Pair matching earning after it completes the sale of 1:2 or 2:1.
- → Every Top-up on Upgrade on IDs automatically upgrades the 2 additional Mirror IDs provided.
- → Also, they can participate in the company's Reward program, which is offered to them complimentary and optional based on individual eligibility.
- → 5% TDS deduction and 10% for Purchase of E-Scooter & Repurchase from your payouts.
- → Payouts calculated daily and Paid in your bank on | Daily | Weekly | Monthly |