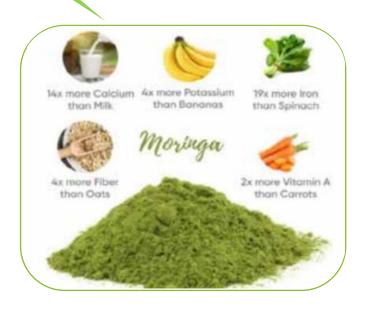

## Moringa Soup 100% Natural

- Rich in Vitamins, Minerals, Antioxidants & Amino Acids
- Fight Inflammation
- Protect the Liver
- Good for Nervous & Stomach

## MORINGA Amla Tablet

- Boost Immunity & Metabolism
- Rich in Omega 3,6,9
- Rich in Anti-Oxidant
- Aids in better Digestion

#### **MORINGA 100% Natural**

MORINGA Leaf Tablet