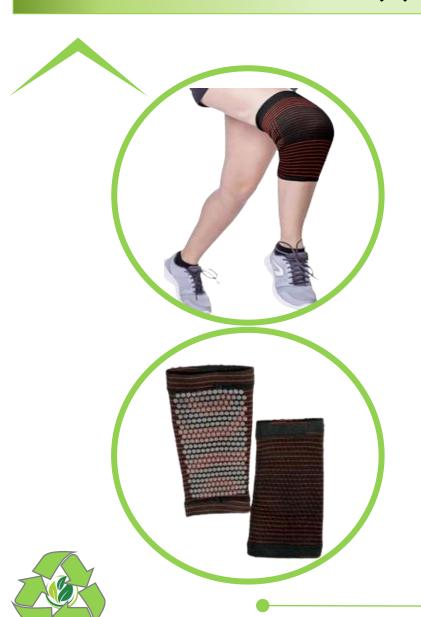

## **FIR Knitted Knee Support**

- ✓ Relaxes leg pain
- ✓ Treating Leg Cramps
- ✓ Prevents fungus & Odor Free
- ✓ Soothes Knee Joints

- ✓ Emit FIR for health benefits
- ✓ Increase Blood Circulation
- ✓ Comfort for Long Usage
- ✓ Improve Metabolic Function