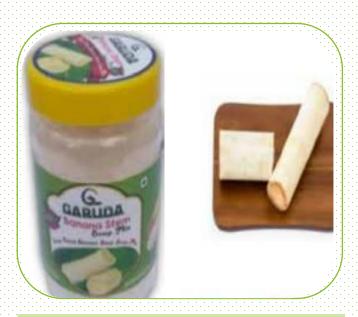

## Banana Stem Soup

100% Natural

- Prevents Kidney Stones
- Helps in Weight Loss
- Helps in detoxification