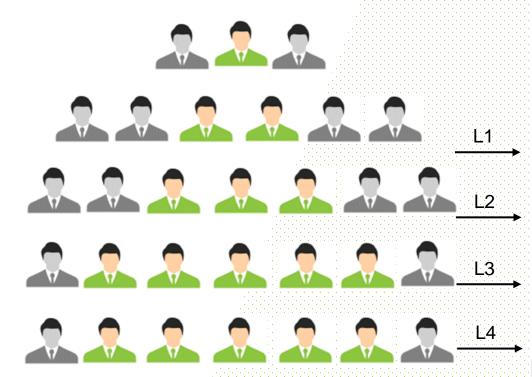

Till 4 Active Level Team Matching Bonus up to 100%, No Capping & Unlimited Bonus

\* Condition Apply

#### (I) The first condition is

- → Company provides freedom to active member who fulfil (1:2 Or 2:1) member are eligible for 1<sup>st</sup> & 2<sup>nd</sup> Level TMB 25% from the Pair matching Bonus of their 1<sup>st</sup> level Direct member, which means the member must have at least 2 Direct personally enrolled members with any Business Plan activation on each side of their business structure.
- → However, member who enrolls 6 personally enrolled members only are eligible for 3<sup>rd</sup> level TMB of 25% from the Pair matching Bonus of their 1<sup>st</sup> level Direct member.
- → and any member who enrolls 9 personally enrolled members only are eligible for 4<sup>th</sup> level TMB of 25% from the Pair matching Bonus of their 1<sup>st</sup> level Direct member.

#### (I) The second condition is...

- → In order to keep receiving TMB, the member has to be active on personal re-purchase order of any product. For example, if any product re-purchased by the member, will keep him active for next 7 days to keep on earning TMB.
- Company provides freedom to active member with no re-purchase order for Level 1 & Level 2 qualifies for 25% TMB.
- Member active with minimum re-purchase order of Rs 2000, qualifies for 3 level 25% TMB.
- Member active with minimum re-purchase order of Rs 4000, qualifies for 4 level 25% TMB.