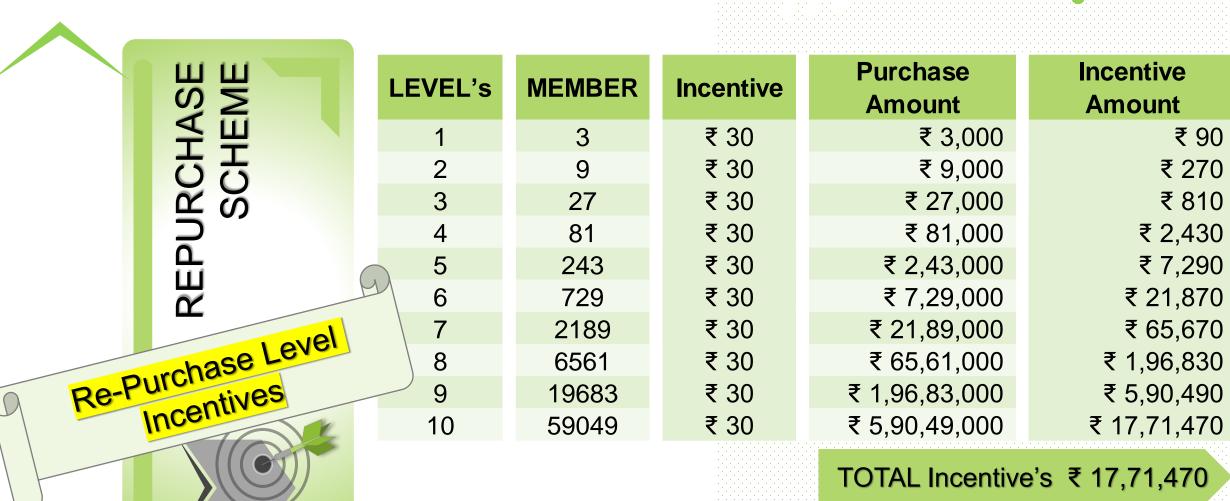

TOTAL Incentive's ₹ 29,52,450

 Monthly Once Income on Repurchase for 10 Levels, Any re-purchase made by the member qualifies for the 10 level Generation Bonus (Dynamic Compressed). Total 30% of BV, i.e. 3% of BV at each level up to maximum of 10 levels. (Compressed with the Active members who are active with their product re-purchase order