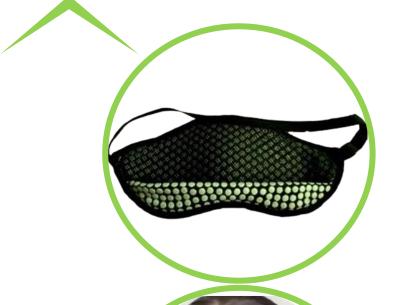

## **FIR Eye Shade**

- ✓ Light Weight
- ✓ Premium Quality
- ✓ Comfort & Breathable
- ✓ Removes Dark Circle

- ✓ Induces Sound Sleep
- ✓ Relaxes Strained Eyes
- ✓ Improve Dry & Watery Eyes
- ✓ Relieving Head-aches